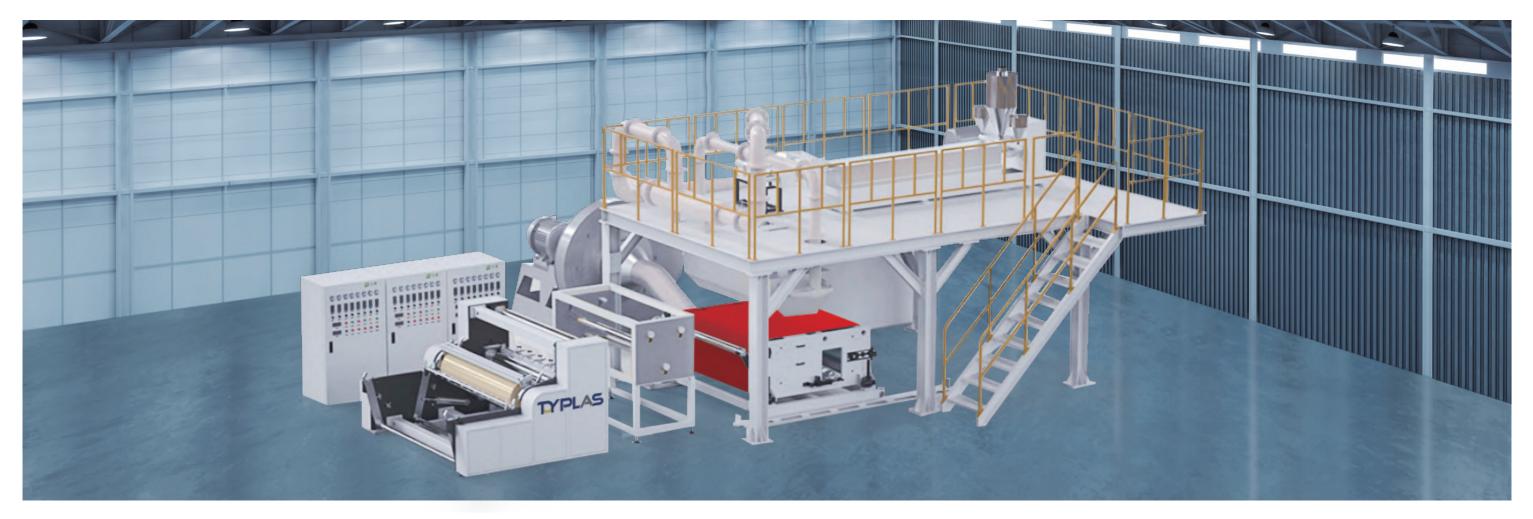

## PP Meltblown Nonwoven Fabric Making Machine NWMB Series

The winder is designed for automatic length calculation, cloth cutting and roll change, which is easy to operate.

The winder is equipped with slitting design to improve production efficiency.

### **FEATURE & ADVANTAGES**

- Max. Line speed: 40 m/min, maximum width: 1600mm, production specification 20-35 gsm\*.
- Special screw design to produce high quality and stable discharge.
- PLC programing and human machine interface with interlocking operation and auto roller change.
- Using electrostatic electret technology, the static electricity is attached to the fibers of the meltblown nonwoven fabric. The filtration efficiency of masks and other filtration products can be greatly improved.
- The unwinder and winder through the automatic tension control system, which can keep the smoothness of the meltblown nonwoven fabric.
- Machine customization.