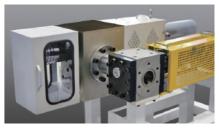

Use imported high quality steel to make precision spinneret hole of die, and the appearance is designed with insulation board.

Double layer auto filter change, Italian gear pump design for quantitative material supply.