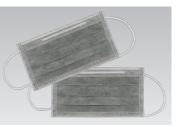

Medical and industrial N95 masks

Medical and surgical masks

Industrial and activated carbon masks

PP Meltblown Nonwoven Fabric Making Machine / NWMB Series

### Filter products

- $\bullet \ \ \text{H10-H14 high-efficiency filter material for air purifiers, air conditioners and dust-free rooms.}$
- · Automotive air filter material.
- Face mask: N95, Medical and surgical masks, Industrial and activated carbon mask.