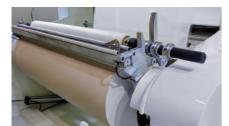

## PP Meltblown Nonwoven Fabric Making Machine NWMB Series

The winder is designed for automatic length calculation, cloth cutting and roll change, which is easy to operate.

The winder is equipped with slitting design to improve production efficiency.