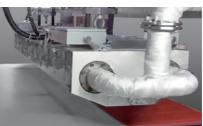

Use imported high quality steel to make precision spinneret hole of die, and the appearance is designed with insulation board.

Double layer auto filter change, Italian gear pump design for quantitative material supply.

Use device of electrostatic electret technology, and the static electricity is absorbed in the meltblown nonwoven fiber to improve filtering performance.

Nonwoven anti-sticking forming conveyor belt, electric lifting and moving design.