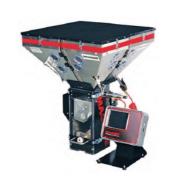

MAGUIRE blender(optional), and its function is to automatically cut and mix according to the proportion of raw materials.

### NWMB OPTIONAL EQUIPMENT

| EXTRUSION TAPE LINE                                             | STANDARD | OPTIONAL |
|-----------------------------------------------------------------|----------|----------|
| Maguire gravimetric batch blender                               |          |          |
| Water cooling system (Cooling tower & water pump)               | •        | •        |
| Piston air compressor                                           |          |          |
| Electric chain hoist device<br>(Use for prepared winding shaft) | •        | •        |
| Finished cloth release device (Mechanical arm)                  |          |          |
| Finished cloth placed device (Removeable or fixed)              |          |          |