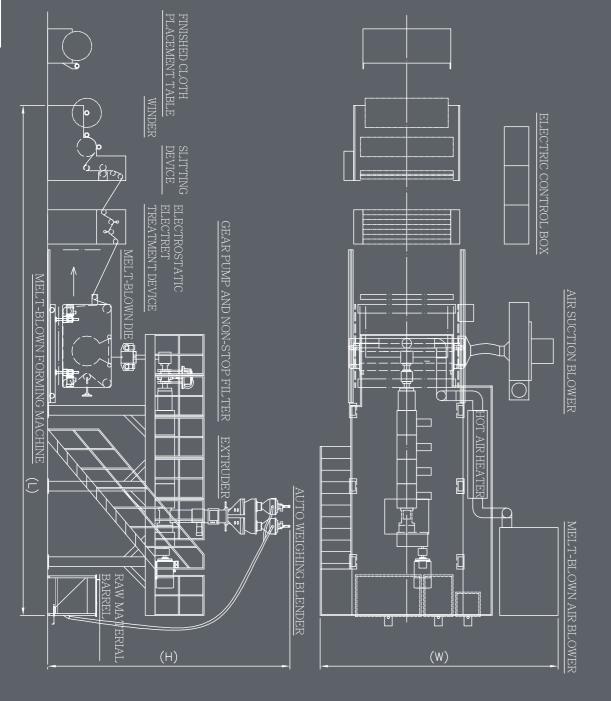

## PP Meltblown Nonwoven Fabric Making Machine NWMB Series

The winder is designed for automatic length calculation, cloth cutting and roll change, which is easy to operate.

The winder is equipped with slitting design to improve production efficiency.

Use device of electrostatic electret technology, and the static electricity is absorbed in the meltblown nonwoven fiber to improve filtering performance.

Nonwoven anti-sticking forming conveyor belt, electric lifting and moving design.

Use imported high quality steel to make precision spinneret hole of die, and the appearance is designed with insulation board.

Double layer auto filter change, Italian gear pump design for quantitative material supply.

### **FEATURE & ADVANTAGES**

- Max. Line speed: 40 m/min, maximum width: 1600mm, production specification 20-35 gsm\*.
- Special screw design to produce high quality and stable discharge.
- PLC programing and human machine interface with interlocking operation and auto roller change.
- Using electrostatic electret technology, the static electricity is attached to the fibers of the meltblown nonwoven fabric. The filtration efficiency of masks and other filtration products can be greatly improved.
- The unwinder and winder through the automatic tension control system, which can keep the smoothness of the meltblown nonwoven fabric.
- Machine customization.