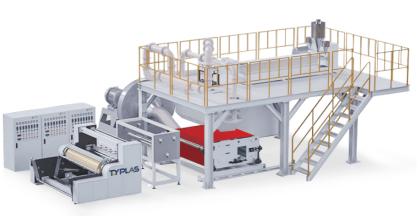

## PP Meltblown Nonwoven Fabric Making Machine NWMB Series

The winder is designed for automatic length calculation, cloth cutting and roll change, which is easy to operate.

The winder is equipped with slitting design to improve production efficiency.

### **FEATURE & ADVANTAGES**

- Max. Line speed: 40 m/min, maximum width: 1600mm, production specification 20-35 gsm\*.
- Special screw design to produce high quality and stable discharge.
- PLC programing and human machine interface with interlocking operation and auto roller change.
- Using electrostatic electret technology, the static electricity is attached to the fibers of the meltblown nonwoven fabric. The filtration efficiency of masks and other filtration products can be greatly improved.
- The unwinder and winder through the automatic tension control system, which can keep the smoothness of the meltblown nonwoven fabric.
- Machine customization.