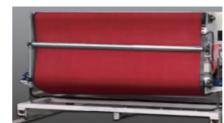

## PP Meltblown Nonwoven Fabric Making Machine NWMB Series

The winder is designed for automatic length calculation, cloth cutting and roll change, which is easy to operate.

The winder is equipped with slitting design to improve production efficiency.