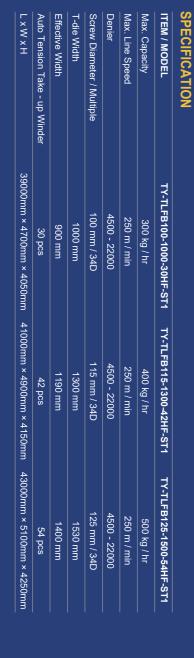

- Max. speed: 250 m/mins
- Max. capacity: 500 kg/hr
- Special screw design to produce high quality and stable discharge.
- Improve the physical property of fibrillating tape to the highest tensile strength and tension
- PLC programing and human machine interface with interlocking operation.
- Stretching oven with airflow and temperature stability design.
- Tape winder can set the diameter value of tape for winder change warning by LED light.
- Machine customization.