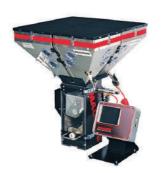

MAGUIRE blender(optional), and its function is to automatically cut and mix according to the proportion of raw materials.