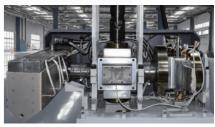

### www.typlas-tw.com

Burckhardt-Fibrillating roller

## www.typlas-tw.com Extrusion Fibrillating Tape Line

Quench take-up unit, with extrusion device, film cooling forming, and water removal system to

Double layer auto-screen changer, metering gear pump and T-die thermal insulation design.