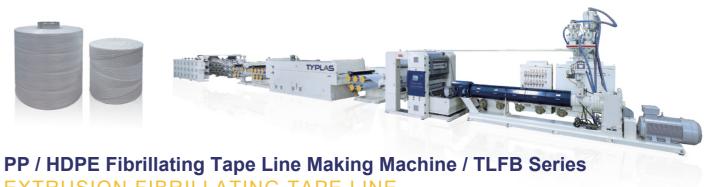

## **PP / HDPE Fibrillating Tape Line Making Machine / TLFB Series**

Inverter type and automatic tension control winder, the light-weight design of the tape guide slide achieves power saving performance.