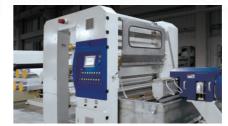

## **PP / HDPE Fibrillating Tape Line Making Machine / TLFB Series**

Inverter type and automatic tension control winder, the light-weight design of the tape guide slide achieves power saving performance.