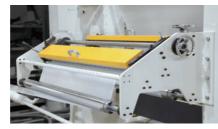

**Terng Yih Machinery Co., Ltd.** No. 48, Congming S. 1st Rd., An-nan Dist., Tainan City, Taiwan 709 **T** +886-6-245-1166 F +886-6-245-1133 www.**typlas-tw.com E** terngyih103@gmail.com / terngyih23@gmail.com





# TYPLAS

TLFB series is an economical design of extrusion fibrillating tape line, and low power consumption produces high performance as the main feature.



Burckhardt-Fibrillation



EXTRUSION FIBRILLATING TAPE LINE

### www.typlas-tw.com





Burckhardt-Fibrillating roller

## **PP / HDPE Fibrillating Tape Line Making Machine / TLFB Series**





Inverter type and automatic tension control winder, the light-weight design of the tape guide slide achieves power saving performance.



Fibrillating device with pneumatic lifting.



Front and rear two-component strip edge device can be exchange for increased productivity.



PLC program control & Human Machine Interface, it's easy to operate and data memorize.



keep the film even.

#### **FEATURE & ADVANTAGES**

TLFB series is mainly used in PP fibrillating tape line production, it used for twisting by twisting winder into carpet backing, artificial lawn or grass, ropes, sewing yarn, and packaging cords.

- Max. speed: 250 m/mins
- Max. capacity: 500 kg/hr
- Special screw design to produce high quality and stable discharge.
- Improve the physical property of fibrillating tape to the highest tensile strength and tension
- PLC programing and human machine interface with interlocking operation.
- Stretching oven with airflow and temperature stability design.
- Tape w