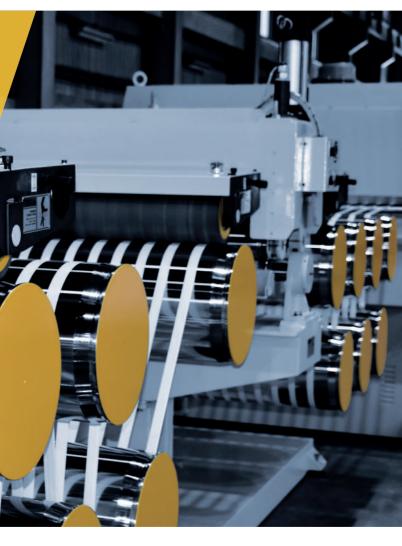

#### **FEATURE & ADVANTAGES**

TLFB series is mainly used in PP fibrillating tape line production, it used for twisting by twisting winder into carpet backing, artificial lawn or grass, ropes, sewing yarn, and packaging cords.

- Max. speed: 250 m/mins
- Max. capacity: 500 kg/hr
- Special screw design to produce high quality and stable discharge.
- Improve the physical property of fibrillating tape to the highest tensile strength and tension
- PLC programing and human machine interface with interlocking operation.
- Stretching oven with airflow and temperature stability design.
- Tape winder can set the diameter value of tape for winder change warning by LED light.
- Machine customization.