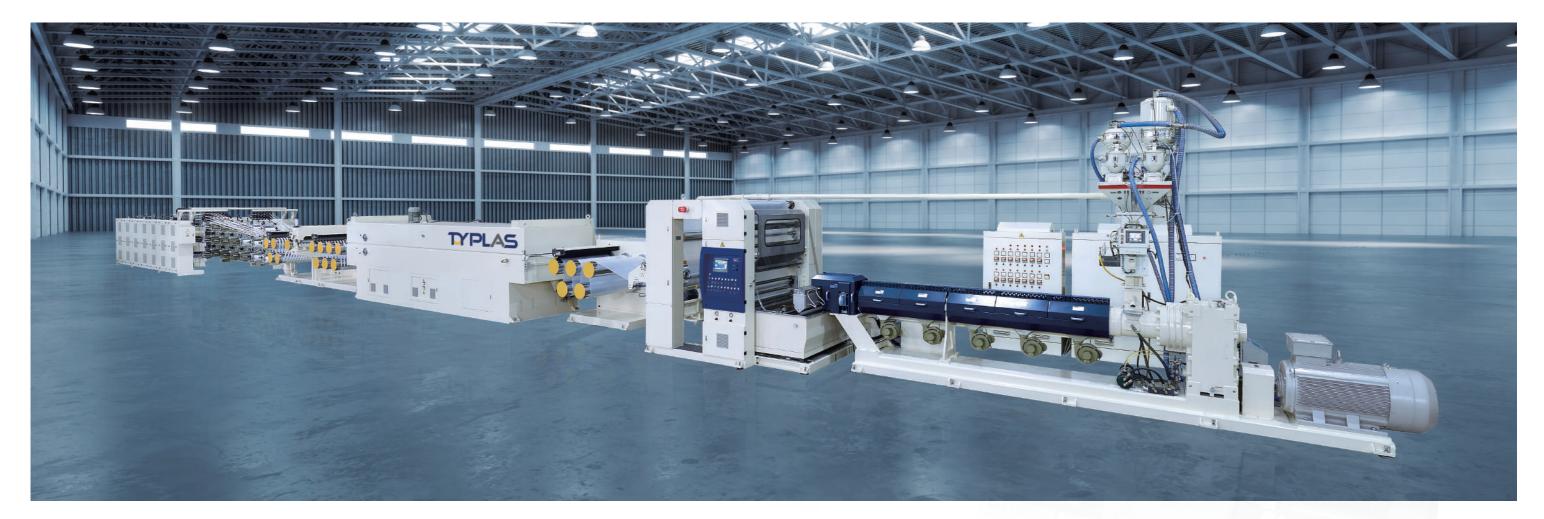

## **PP / HDPE Fibrillating Tape Line Making Machine / TLFB Series**

Inverter type and automatic tension control winder, the light-weight design of the tape guide slide achieves power saving performance.

Fibrillating device with pneumatic lifting.

Front and rear two-component strip edge device can be exchange for increased productivity.

PLC program control & Human Machine Interface, it's easy to operate and data memorize.

## www.typlas-tw.com Extrusion Fibrillating Tape Line

Quench take-up unit, with extrusion device, film cooling forming, and water removal system to

Double layer auto-screen changer, metering gear pump and T-die thermal insulation design.