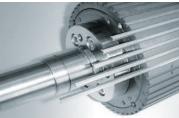

**Terng Yih Machinery Co., Ltd.** No. 48, Congming S. 1st Rd., An-nan Dist., Tainan City, Taiwan 709 **T** +886-6-245-1166 F +886-6-245-1133 www.**typlas-tw.com E** terngyih103@gmail.com / terngyih23@gmail.com





# TYPLAS

TLFB series is an economical design of extrusion fibrillating tape line, and low power consumption produces high performance as the main feature.



Burckhardt-Fibrillation



EXTRUSION FIBRILLATING TAPE LINE

### www.typlas-tw.com





Burckhardt-Fibrillating roller

## **PP / HDPE Fibrillating Tape Line Making Machine / TLFB Series**





Inverter type and automatic tension control winder, the light-weight design of the tape guide slide achieves power saving performance.



Fibrillating device with pneumatic lifting.



Front and rear two-component strip edge device can be exchange for increased productivity.



PLC program control & Human Machine Interface, it's easy to operate and data memorize.



keep the film even.

#### **FEATURE & ADVANTAGES**

TLFB series is mainly used in PP fibrillating tape line production, it used for twisting by twisting winder into carpet backing, artificial lawn or grass, ropes, sewing yarn, and packaging cords.

- Max. speed: 250 m/mins
- Max. capacity: 500 kg/hr
- Special screw design