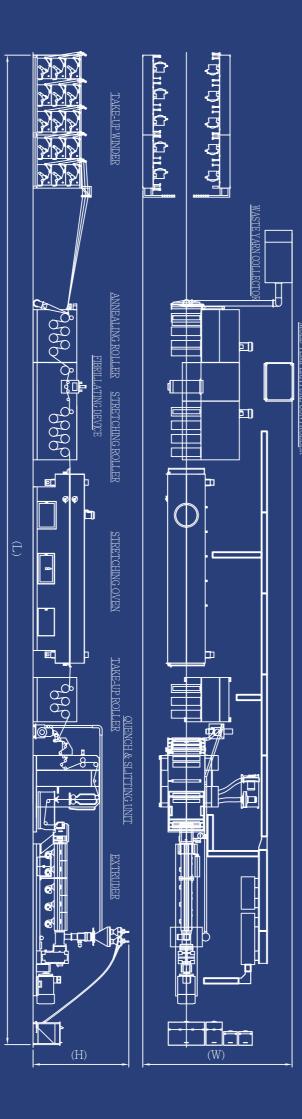

# TYPLAS

TLFB series is an economical design of extrusion fibrillating tape line, and low power consumption produces high performance as the main feature.

Burckhardt-Fibrillation

EXTRUSION FIBRILLATING TAPE LINE

## **PP / HDPE Fibrillating Tape Line Making Machine / TLFB Series**

Inverter type and automatic tension control winder, the light-weight design of the tape guide slide achieves power saving performance.

Fibrillating device with pneumatic lifting.

Front and rear two-component strip edge device can be exchange for increased productivity.

PLC program control & Human Machine Interface, it's easy to operate and data memorize.

## www.typlas-tw.com Extrusion Fibrillating Tape Line

Quench take-up unit, with extrusion device, film cooling forming, and water removal system to

Double layer auto-screen changer, metering gear pump and T-die thermal insulation design.