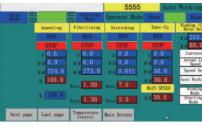

Fibrillating device with pneumatic lifting.

Front and rear two-component strip edge device can be exchange for increased productivity.

PLC program control & Human Machine Interface, it's easy to operate and data memorize.