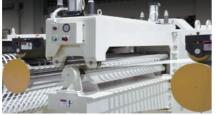

Fibrillating device with pneumatic lifting.

Front and rear two-component strip edge device can be exchange for increased productivity.

PLC program control & Human Machine Interface, it's easy to operate and data memorize.